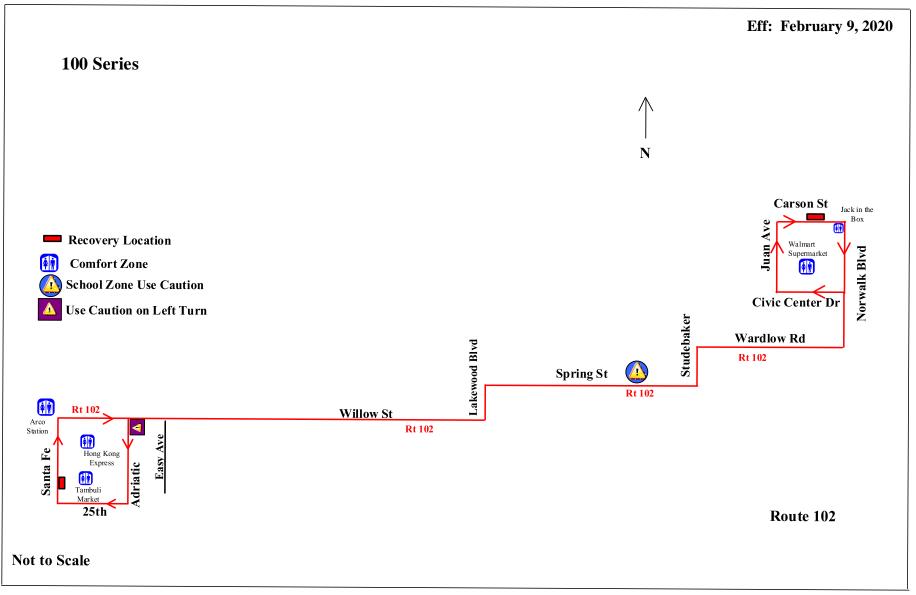

## Turn Sheet for Route 102 Weekday Only

1

| Inbound                                                                                                                                                                                                                                                                                                                                             | Outbound                                                                                                                                                                                                                                                                                                                                                                                   |
|-----------------------------------------------------------------------------------------------------------------------------------------------------------------------------------------------------------------------------------------------------------------------------------------------------------------------------------------------------|--------------------------------------------------------------------------------------------------------------------------------------------------------------------------------------------------------------------------------------------------------------------------------------------------------------------------------------------------------------------------------------------|
| From recovery location:<br>Right Turn Norwalk Blvd<br>Right Turn Wardlow Rd<br>Left Turn Studebaker Rd<br>Right Turn Spring Street<br>Left Turn Lakewood Blvd.<br>Right Turn Willow St<br>Left Turn Adriatic Ave<br>Right Turn 25 <sup>th</sup> Street<br>Right Turn Santa Fe Ave.<br>Pull into to recovery location.<br>(Headsign Change Location) | From recovery Location on Santa Fe<br>Ave. at 25 <sup>th</sup> Street (Northbound)<br>Right Turn Willow Street<br>Left Turn Lakewood Blvd.<br>Right Turn Spring Street<br>Left Turn Studebaker Rd.<br>Right Turn Wardlow Rd.<br>Left Turn Norwalk Blvd.<br>Left Turn Civic Center Dr<br>Right Turn Juan<br>Right Turn Carson<br>Travel to recovery location.<br>(Headsign Change Location) |